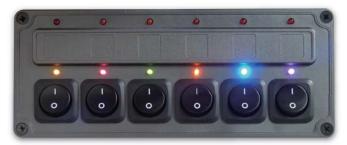

## Features:

- Centrally control all the electrical equipment.
- Different color of LED indications.
- Upper red LED will warn when the fuse blew.
- Easy to exchange the blew fuse on the panel.
- Dimmer are able to control the brightness of lights in whole range from 0%~100%.

■ DIM-T06PM

■ DIM-T08PM

| Model NO.                     | SWP-T62PM                                                                                                                                                                                                                                                                                                                                                                                                          | SWP-T42PM Switch Panel (4 switches) |           |  | DIM-T06PM Analog Dimmer                                                                                                                                                                                                                                 |                                                                | DIM-T08PM  10 sections Digital Dimmer with Switch |                   |                                                                                                                                                                |          |  |
|-------------------------------|--------------------------------------------------------------------------------------------------------------------------------------------------------------------------------------------------------------------------------------------------------------------------------------------------------------------------------------------------------------------------------------------------------------------|-------------------------------------|-----------|--|---------------------------------------------------------------------------------------------------------------------------------------------------------------------------------------------------------------------------------------------------------|----------------------------------------------------------------|---------------------------------------------------|-------------------|----------------------------------------------------------------------------------------------------------------------------------------------------------------|----------|--|
| Product Name                  | Switch Panel<br>(6 switches)                                                                                                                                                                                                                                                                                                                                                                                       |                                     |           |  |                                                                                                                                                                                                                                                         |                                                                |                                                   |                   |                                                                                                                                                                |          |  |
| Input Voltage                 | 12V/24V DC                                                                                                                                                                                                                                                                                                                                                                                                         |                                     |           |  |                                                                                                                                                                                                                                                         |                                                                |                                                   |                   |                                                                                                                                                                |          |  |
| Maximum<br>loading<br>current | Input voltage<br>Switch                                                                                                                                                                                                                                                                                                                                                                                            | 12VDC                               | 24VDC     |  |                                                                                                                                                                                                                                                         | Input vol                                                      |                                                   | ltage             | 12VDC                                                                                                                                                          | 24VDC    |  |
|                               | One switch                                                                                                                                                                                                                                                                                                                                                                                                         | MAX 15A                             | MAX 7.5A  |  |                                                                                                                                                                                                                                                         | Knob1<br>Button1                                               | MAX                                               | 50W               | MAX 5.0A                                                                                                                                                       | MAX 2.5A |  |
|                               | All switches                                                                                                                                                                                                                                                                                                                                                                                                       | MAX 25A                             | MAX 12.5A |  |                                                                                                                                                                                                                                                         | Knob2<br>Button2                                               | MAX                                               | 50W               | MAX 5.0A                                                                                                                                                       | MAX 2.5A |  |
| Color                         | Titanium                                                                                                                                                                                                                                                                                                                                                                                                           |                                     |           |  |                                                                                                                                                                                                                                                         | White word/ Black Nameplate<br>Customized design is available. |                                                   |                   |                                                                                                                                                                |          |  |
| Size (mm)                     | W206xH83xD32 (w/o harness)                                                                                                                                                                                                                                                                                                                                                                                         |                                     |           |  |                                                                                                                                                                                                                                                         | W56xH66xT45<br>(w/o harness)                                   |                                                   |                   | W56xH66xT32<br>(w/o harness)                                                                                                                                   |          |  |
| Hole size (mm)                | W185xH68                                                                                                                                                                                                                                                                                                                                                                                                           |                                     |           |  |                                                                                                                                                                                                                                                         | W42xH49                                                        |                                                   |                   |                                                                                                                                                                |          |  |
| Installation                  | Panel mount (Need to make a rectangular hole)                                                                                                                                                                                                                                                                                                                                                                      |                                     |           |  |                                                                                                                                                                                                                                                         |                                                                |                                                   |                   |                                                                                                                                                                |          |  |
|                               | <ul> <li>Upper red LED will warn when the fuse blew.</li> <li>LED indications will shine in different color when switches are turned on.</li> <li>7.5Amp blade fuses are included.</li> <li>Stickers for all sorts are included.</li> </ul>                                                                                                                                                                        |                                     |           |  | <ul> <li>2 groups of 5 amp dimmers in one panel.</li> <li>Apply to adjust the brightness of LED lights, bulbs, and halogen lights.</li> <li>Brightness adjustable: 0%~100%.</li> <li>Double terminal is applied to connect maximum 8 lights.</li> </ul> |                                                                |                                                   |                   |                                                                                                                                                                |          |  |
| Description                   | <ul> <li>Double terminal is applied for each switch, 6 switches are able to connect 12 lights or electrical equipment.</li> <li>Double terminal is applied for each switch, 4 switches are able to connect 8 lights or electrical equipment.</li> <li>Able to group with one of bellow:         <ul> <li>Dual voltage meter</li> <li>Dimmer</li> <li>Remote controller</li> <li>Dummy panel</li> </ul> </li> </ul> |                                     |           |  | continuously to adjust brightness. tu                                                                                                                                                                                                                   |                                                                |                                                   | tur Lor ad 10 Las | short press the button to<br>urn ON/OFF.<br>ong press the button to<br>djust the brightness in<br>0 sections.<br>ast adjusted brightness<br>vill be memorized. |          |  |