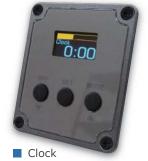

## Features:

- Show 2 voltages of 2 batteries at the same time in digital data.
- Applicable for one 12V battery and one 24V battery at the same time.
- Warning buzzer beeps when the battery voltage is abnormal.
- Automatic sleeping function for saving power.
- Screen can be read clearly, even the room is dark.
- OLED display keeps showing, even engine stopped.
- Operating in English guidance.
- Customized logo is available in welcome screen.

|                                    | Model NO.                  | DVX-T01SM                                                                                    | DVX-T02SM          | DVC-T03PM                                        | DVC-T07PM | DVC-T15PM         |  |  |  |  |
|------------------------------------|----------------------------|----------------------------------------------------------------------------------------------|--------------------|--------------------------------------------------|-----------|-------------------|--|--|--|--|
| Input Voltage                      |                            | $$12V\/\ 24V\ DC$$ Also applicable for one 12V battery and one 24V battery at the same time. |                    |                                                  |           |                   |  |  |  |  |
|                                    | Operating range            | 0~36V                                                                                        |                    |                                                  |           |                   |  |  |  |  |
| Welcome screen                     |                            | RV TECHNOLOGY                                                                                | Dual<br>Volt Meter | RV TECHNOLOGY                                    | D<br>Volt | Dual<br>olt Meter |  |  |  |  |
| Measure                            | Battery1                   | •                                                                                            |                    | •                                                | •         | •                 |  |  |  |  |
|                                    | Battery2                   | •                                                                                            | •                  | •                                                | •         | •                 |  |  |  |  |
| Display                            | Volt1                      | •                                                                                            | •                  | •                                                | •         | •                 |  |  |  |  |
|                                    | Volt2                      | •                                                                                            | •                  | •                                                | •         | •                 |  |  |  |  |
|                                    | Clock                      | ×                                                                                            | ×                  | •                                                | •         | •                 |  |  |  |  |
| Warning                            | Display flash              | •                                                                                            | •                  | •                                                | •         | •                 |  |  |  |  |
|                                    | Buzzer beeps               | •                                                                                            | •                  | •                                                | •         | •                 |  |  |  |  |
| Set-up<br>mode                     | Warning level (High & Low) | •                                                                                            | •                  | •                                                | •         | •                 |  |  |  |  |
|                                    | Normal brightness          | •                                                                                            | •                  | •                                                | •         | •                 |  |  |  |  |
|                                    | Sleeping brightness        | •                                                                                            | •                  | •                                                | •         | •                 |  |  |  |  |
|                                    | Sleeping timer             | •                                                                                            | •                  | •                                                | •         | •                 |  |  |  |  |
|                                    | Buzzer enable/ disable     | •                                                                                            | •                  | •                                                | •         | •                 |  |  |  |  |
|                                    | Clock setting              | ×                                                                                            | ×                  | •                                                | •         | •                 |  |  |  |  |
| Manually turn ON/OFF               |                            | •                                                                                            | •                  | •                                                | •         | •                 |  |  |  |  |
| Automatic sleep function           |                            | •                                                                                            | •                  | •                                                | •         | •                 |  |  |  |  |
| Spontaneous emission OLED display  |                            | •                                                                                            | •                  | •                                                | •         | •                 |  |  |  |  |
| Power supplied by battery directly |                            | •                                                                                            | •                  | •                                                | •         | •                 |  |  |  |  |
| Certification                      |                            |                                                                                              |                    |                                                  |           | CE                |  |  |  |  |
| Installation                       |                            | Surface mount                                                                                |                    | Panel mount                                      |           |                   |  |  |  |  |
| Color                              |                            | Black                                                                                        |                    | Titanium                                         |           |                   |  |  |  |  |
|                                    | Size (mm)                  | W56xH38xD15                                                                                  |                    | W56xH66xD21                                      |           |                   |  |  |  |  |
|                                    | Hole size (mm)             | _                                                                                            |                    | W42xH49; Panel thickness = 2.0mm after installed |           |                   |  |  |  |  |