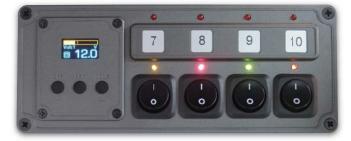

## Switch panel & Dimmer --SWP, DIM series

DVC-T07PM & SWP-T42PM

## Features:

- Centrally control all the electrical equipment.
- Different color of LED indications.
- Upper red LED will warn when the fuse blew.
- Easy to exchange the blew fuse on the panel.
- Dimmer are able to control the brightness of lights in whole range from 0%~100%.

■ DIM-T06PM

■ DIM-T08PM

| Model NO.                     | SWP-T62PM                                                                                                                                                                                                                                                                                                                                                                                                          | SWP-T42PM Switch Panel (4 switches) |           |  | DIM-T06PM Analog Dimmer                                                                                                                                                                                                                                 |                                                                | DIM-T08PM  10 sections Digital Dimmer with Switch |                   |                                                                                                                                                                |          |  |
|-------------------------------|--------------------------------------------------------------------------------------------------------------------------------------------------------------------------------------------------------------------------------------------------------------------------------------------------------------------------------------------------------------------------------------------------------------------|-------------------------------------|-----------|--|---------------------------------------------------------------------------------------------------------------------------------------------------------------------------------------------------------------------------------------------------------|----------------------------------------------------------------|---------------------------------------------------|-------------------|----------------------------------------------------------------------------------------------------------------------------------------------------------------|----------|--|
| Product Name                  | Switch Panel<br>(6 switches)                                                                                                                                                                                                                                                                                                                                                                                       |                                     |           |  |                                                                                                                                                                                                                                                         |                                                                |                                                   |                   |                                                                                                                                                                |          |  |
| Input Voltage                 | 12V/24V DC                                                                                                                                                                                                                                                                                                                                                                                                         |                                     |           |  |                                                                                                                                                                                                                                                         |                                                                |                                                   |                   |                                                                                                                                                                |          |  |
| Maximum<br>loading<br>current | Input voltage<br>Switch                                                                                                                                                                                                                                                                                                                                                                                            | 12VDC                               | 24VDC     |  |                                                                                                                                                                                                                                                         | Input vol                                                      |                                                   | ltage             | 12VDC                                                                                                                                                          | 24VDC    |  |
|                               | One switch                                                                                                                                                                                                                                                                                                                                                                                                         | MAX 15A                             | MAX 7.5A  |  |                                                                                                                                                                                                                                                         | Knob1<br>Button1                                               | MAX                                               | 50W               | MAX 5.0A                                                                                                                                                       | MAX 2.5A |  |
|                               | All switches                                                                                                                                                                                                                                                                                                                                                                                                       | MAX 25A                             | MAX 12.5A |  |                                                                                                                                                                                                                                                         | Knob2<br>Button2                                               | MAX                                               | 50W               | MAX 5.0A                                                                                                                                                       | MAX 2.5A |  |
| Color                         | Titanium                                                                                                                                                                                                                                                                                                                                                                                                           |                                     |           |  |                                                                                                                                                                                                                                                         | White word/ Black Nameplate<br>Customized design is available. |                                                   |                   |                                                                                                                                                                |          |  |
| Size (mm)                     | W206xH83xD32 (w/o harness)                                                                                                                                                                                                                                                                                                                                                                                         |                                     |           |  |                                                                                                                                                                                                                                                         | W56xH66xT45<br>(w/o harness)                                   |                                                   |                   | W56xH66xT32<br>(w/o harness)                                                                                                                                   |          |  |
| Hole size (mm)                | W185xH68                                                                                                                                                                                                                                                                                                                                                                                                           |                                     |           |  |                                                                                                                                                                                                                                                         | W42xH49                                                        |                                                   |                   |                                                                                                                                                                |          |  |
| Installation                  | Panel mount (Need to make a rectangular hole)                                                                                                                                                                                                                                                                                                                                                                      |                                     |           |  |                                                                                                                                                                                                                                                         |                                                                |                                                   |                   |                                                                                                                                                                |          |  |
|                               | <ul> <li>Upper red LED will warn when the fuse blew.</li> <li>LED indications will shine in different color when switches are turned on.</li> <li>7.5Amp blade fuses are included.</li> <li>Stickers for all sorts are included.</li> </ul>                                                                                                                                                                        |                                     |           |  | <ul> <li>2 groups of 5 amp dimmers in one panel.</li> <li>Apply to adjust the brightness of LED lights, bulbs, and halogen lights.</li> <li>Brightness adjustable: 0%~100%.</li> <li>Double terminal is applied to connect maximum 8 lights.</li> </ul> |                                                                |                                                   |                   |                                                                                                                                                                |          |  |
| Description                   | <ul> <li>Double terminal is applied for each switch, 6 switches are able to connect 12 lights or electrical equipment.</li> <li>Double terminal is applied for each switch, 4 switches are able to connect 8 lights or electrical equipment.</li> <li>Able to group with one of bellow:         <ul> <li>Dual voltage meter</li> <li>Dimmer</li> <li>Remote controller</li> <li>Dummy panel</li> </ul> </li> </ul> |                                     |           |  | continuously to adjust brightness. tu                                                                                                                                                                                                                   |                                                                |                                                   | tur Lor ad 10 Las | short press the button to<br>urn ON/OFF.<br>ong press the button to<br>djust the brightness in<br>0 sections.<br>ast adjusted brightness<br>vill be memorized. |          |  |